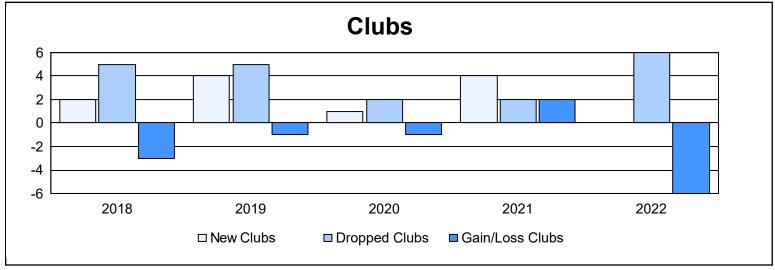

| Year      | New<br>Clubs | Dropped<br>Clubs | Gain/<br>Loss<br>Clubs | New<br>Members | Charter<br>Members | Reinstate<br>Members | Transfer<br>Members | Total<br>Member<br>Added | Total<br>Members<br>Dropped | Gain/<br>Loss<br>Members |
|-----------|--------------|------------------|------------------------|----------------|--------------------|----------------------|---------------------|--------------------------|-----------------------------|--------------------------|
| 2017-2018 | 2            | 5                | -3                     | 385            | 47                 | 46                   | 11                  | 489                      | 592                         | -103                     |
| 2018-2019 | 4            | 5                | -1                     | 308            | 144                | 18                   | 27                  | 497                      | 445                         | 52                       |
| 2019-2020 | 1            | 2                | -1                     | 237            | 24                 | 39                   | 8                   | 308                      | 522                         | -214                     |
| 2020-2021 | 4            | 2                | 2                      | 176            | 96                 | 11                   | 4                   | 287                      | 413                         | -126                     |
| 2021-2022 | 0            | 6                | -6                     | 215            | 9                  | 10                   | 20                  | 254                      | 499                         | -245                     |
| Average   | 2            | 4                | -2                     | 264            | 64                 | 25                   | 14                  | 367                      | 494                         | -127                     |